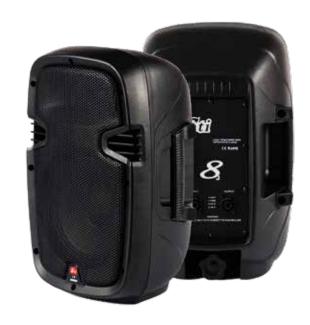

## **J SERIES**

J8 DATASHEET

## Two Way Plastic Cabinet Professional Speaker

## **DESCRIPTION**

High Efficient mid-bas Speaker.

The J8 is a 8-inch, two-way, passive, portable speaker system. It is a complete self contained sound reinforcement system, capable of full-bandwidth reproduction at high levels with the added benefit of a passive crossover. The J8 is comprised of a 8" woofer, 1" high frequency compression driver coupled to a 100° H by 60° V waveguide. The cabinets have built in crossover functionality for perfect sound.